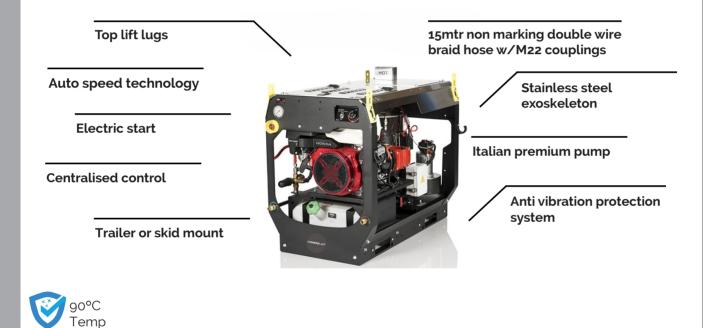

## 

⊛ 3,650 psi 15L∕min ⊚iGX390 Honda

The HW15250 revolutionises the single cylinder gearbox **petrol driven high pressure hot water** pressure cleaner powered by HONDA<sup>™</sup>. Australian engineered and assembled; its innovation provides heavy duty users with a compact powerful, safe and easy to use unit that encompasses stainless steel exoskeleton (PEXO<sup>™</sup>) cover protection, centralised control & multi-configurable design.

| Technical Data                 |                             |
|--------------------------------|-----------------------------|
|                                |                             |
| 3,650psi/250bar output         | Auto speed technology       |
| 15Ltr/min output               | Skid or trailer mount       |
| Honda™ iGX390 Electric start   | Stainless steel exoskeleton |
| Max outlet water temp 90°C     | Stainless steel lance + gun |
| Max inlet water temp 60°C      | 15m High Pressure Hose      |
| Dimensions: 1100 x 700 x 920mm | 1Ltr easy foam kit          |
| 2 year commercial warranty     | Low oil shutdown            |
|                                |                             |